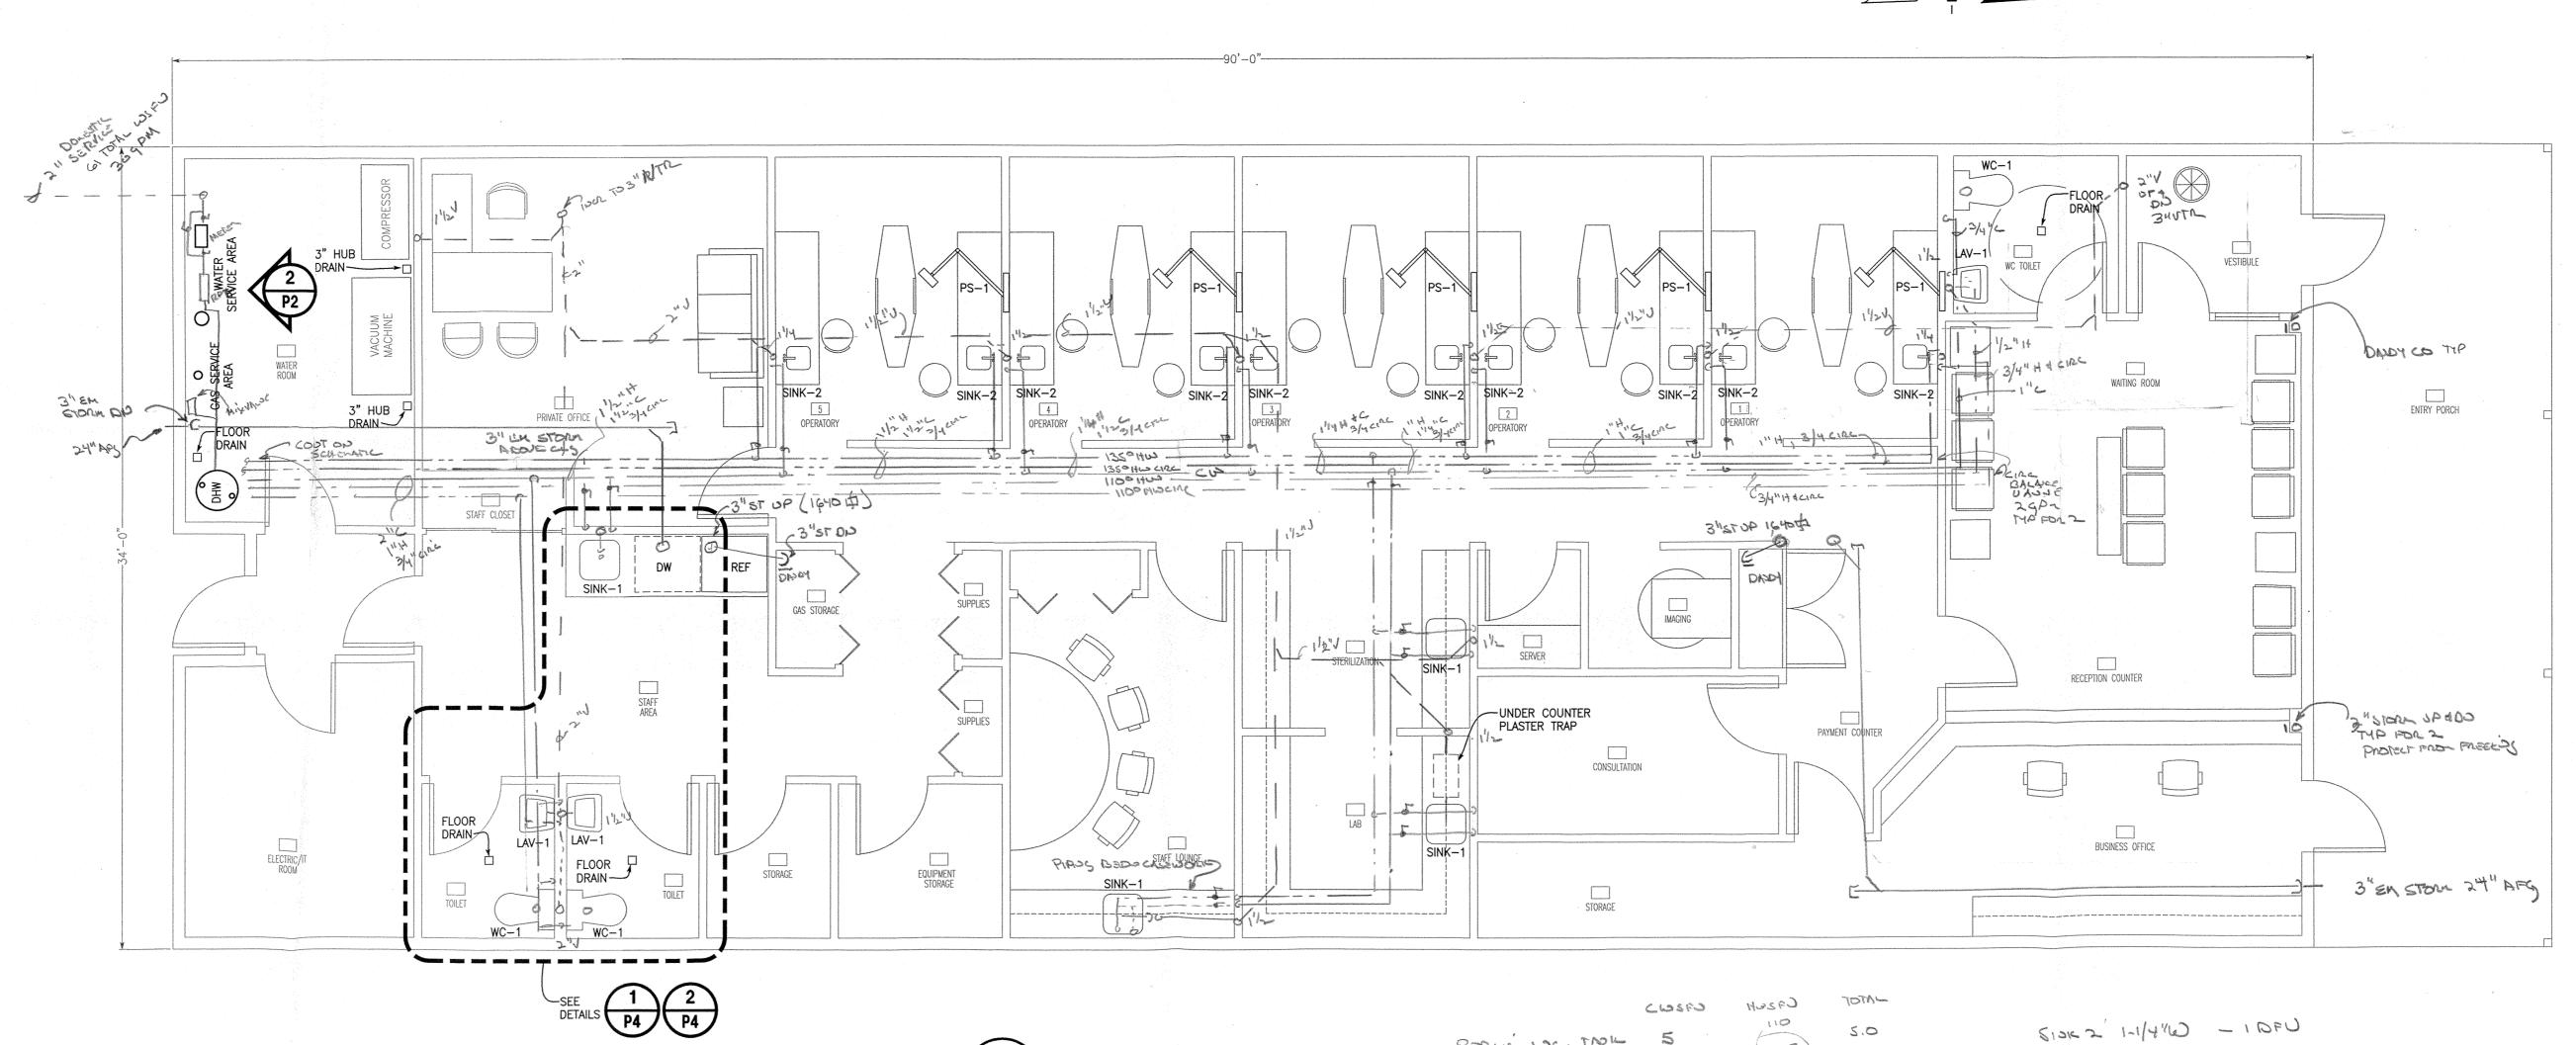

WATER

THIS DAY

DAY

CERTIFOR

CERTIF

P2 INCOMING WATER SERVICE DETAIL

NOT TO SCALE

FIRST FLOOR PLAN

P2 SCALE: 1/4" = 1'-0"

PLUMBING FIXTURE SCHEDULE

SINGLE BOWL STAINLESS STEEL SINK - WITH GOOSENECK SPOUT

HANDICAP BATHROOM SINK - CHINA - SINGLE LEVER

1.28 GPF HANDICAPPED FLUSH TANK WATER CLOSET

PATIENT SERVICE UNIT