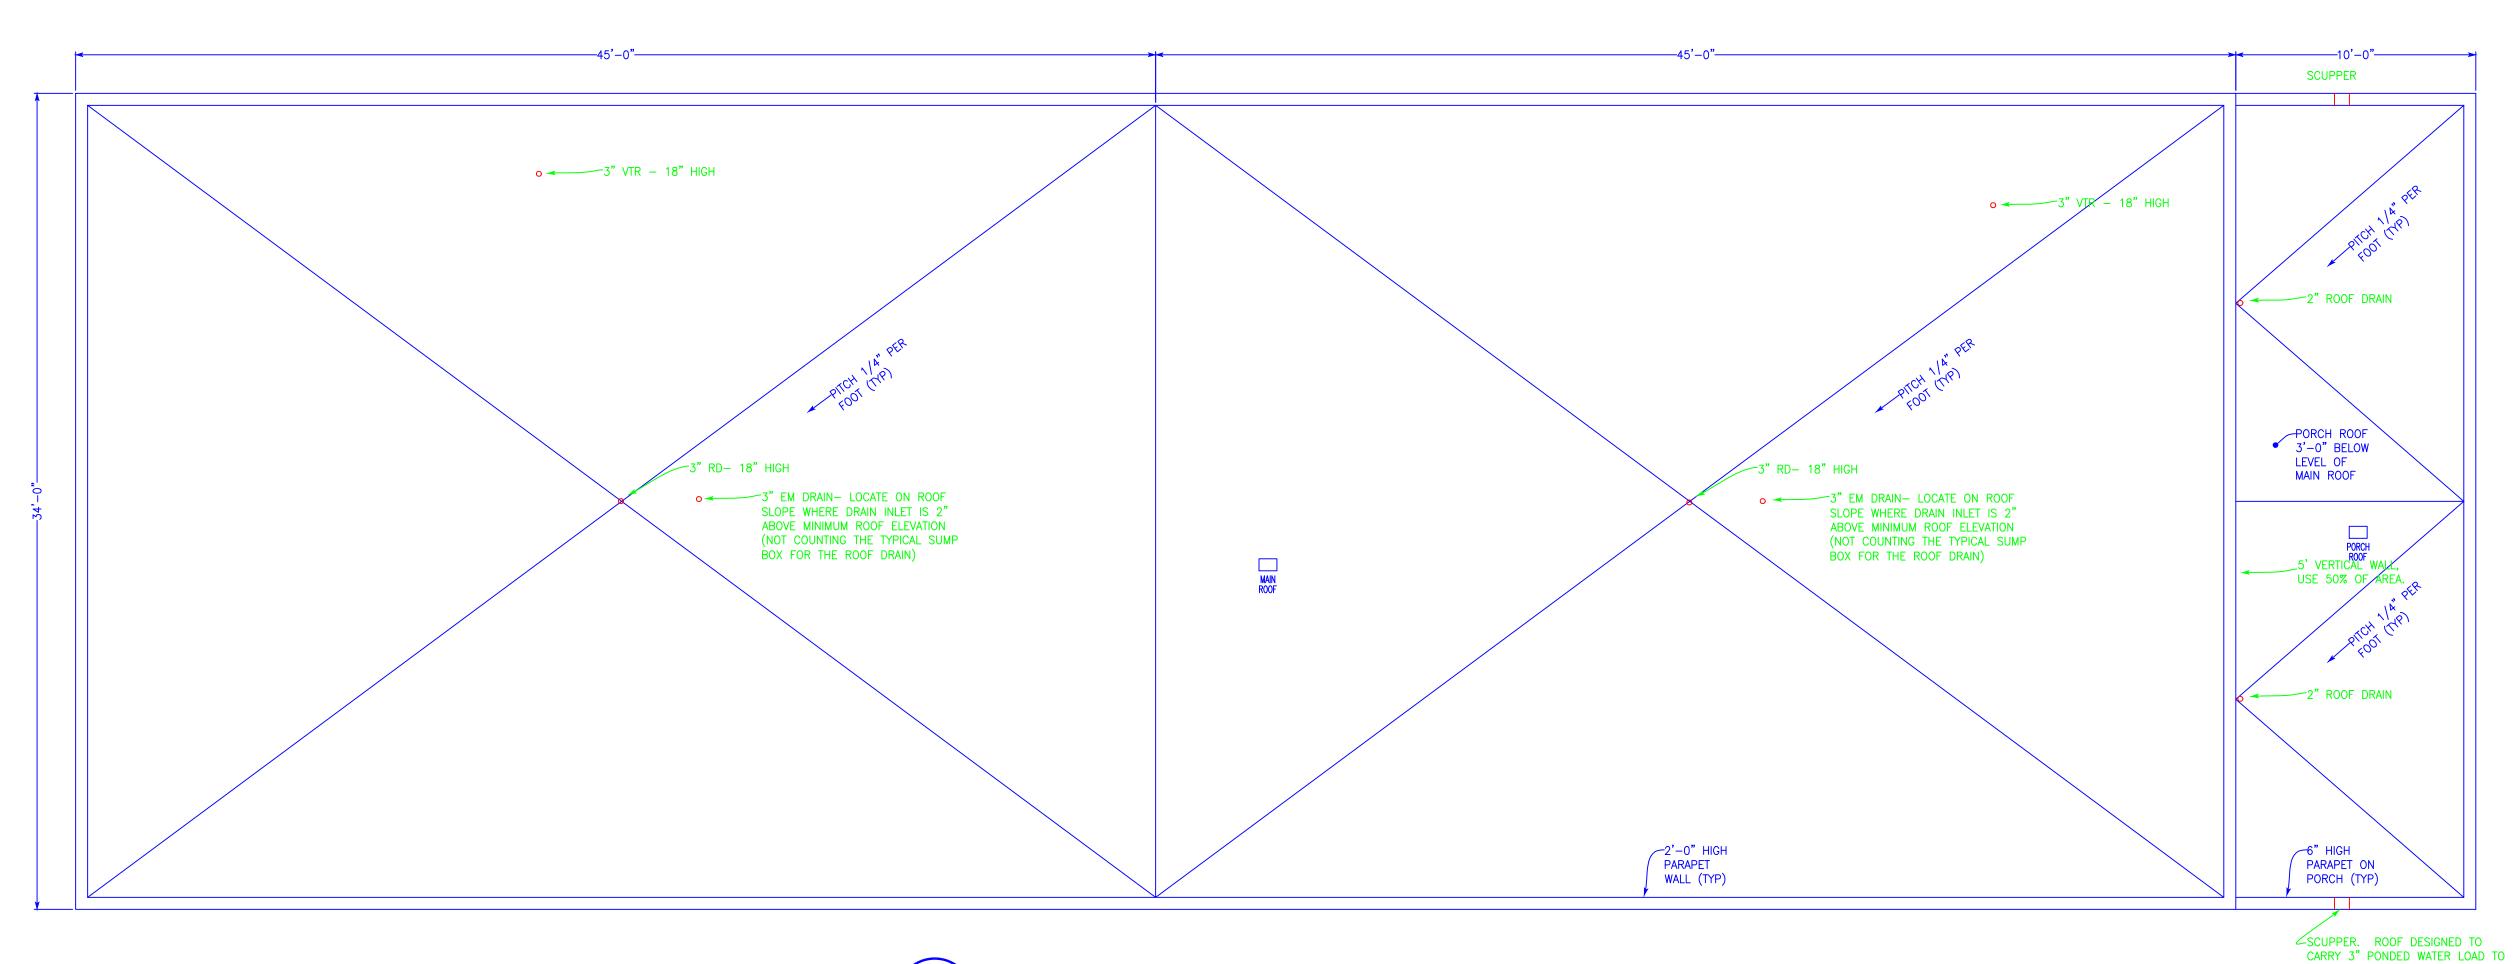

GUIDE KEY -2015-2023

BEEN

2024

**BOARD** 

AS NOTED

Sheet No. **P3** 

**KEY** 

**ROOF PLAN**SCALE: 1/4" = 1'-0"

## **CALCULATIONS:**

SECTION 1106.2.1, EQUATION 11-1  $GPM = R \times A \times 0.104$ R IS 3 INCHES PER HOUR PER DRAWING INSTRUCTIONS

ROOF 1 (SOUTH)  $34' \times 45' + 55' \times 2' \times 50\%$  (DIAGONAL PARAPET) = 1530 + 55 = 1580 SQ FT.  $GPM = 1580 \times 3 \times 0.0104 = 49.3 GPM.$ DRAIN SHOULD HAVE OFFSET AT ROOF CONNECTION AND THEREFORE HORIZONTAL RUN, TABLE 1106.2: 3" AT 1/8" OK (55 G)PM). (VERTICAL CAPACITY IS 87 GPM BUT NEED FLEXIBILITY AT ROOF CONNECTION.

ROOF 2 (NORTH) SAME SIZE AND REQUIREMENTS AS ROOF 1

ROOF 3 (PORCH WEST)  $10' \times 17' + 17' \times 5' \times 50\%$  (VERTICAL WALL) = 170 + 42.5 = 212.5 SQ FT.  $GPM = 212.5 \times 3 \times 0.0104 = 6.63 GPM (ROUND TO 6.6)$ . ASSUME HORIZONTAL RUN. 2" OK DOWN TO 1/16", VERTICAL OK AT 34 GPM.

ROOF 4 (PORCH EAST) SAME SIZE AND REQUIREMENTS AS ROOF 3.

TOTAL ROOF LOAD 111.8 GPM. 4" AT 1/8" ALLOWABLE TO 115 GPM, 3" AT 1/2" IS 111 GPM SO JUST SHORT

## **KEYCOLORS**:

BLACK & DARK BLUE (BASE DRAWING GIVEN TO CANDIDATE) GREEN - GUIDE TEXT RED - STORM

**KEY2023** 

ALLOW SCUPPER TO WORK.

WEIGHT OF WATER 15.6 LBS/SQ FT

IF ALL WAS 3" DEEP. WHICH IS A SIMPLIFICATION. TYPICAL ROOF LOAD DESIGN IS 40 PSF OR MORE. SO THIS SHOULD WORK FINE. (TYP FOR BOTH PORTIONS OF