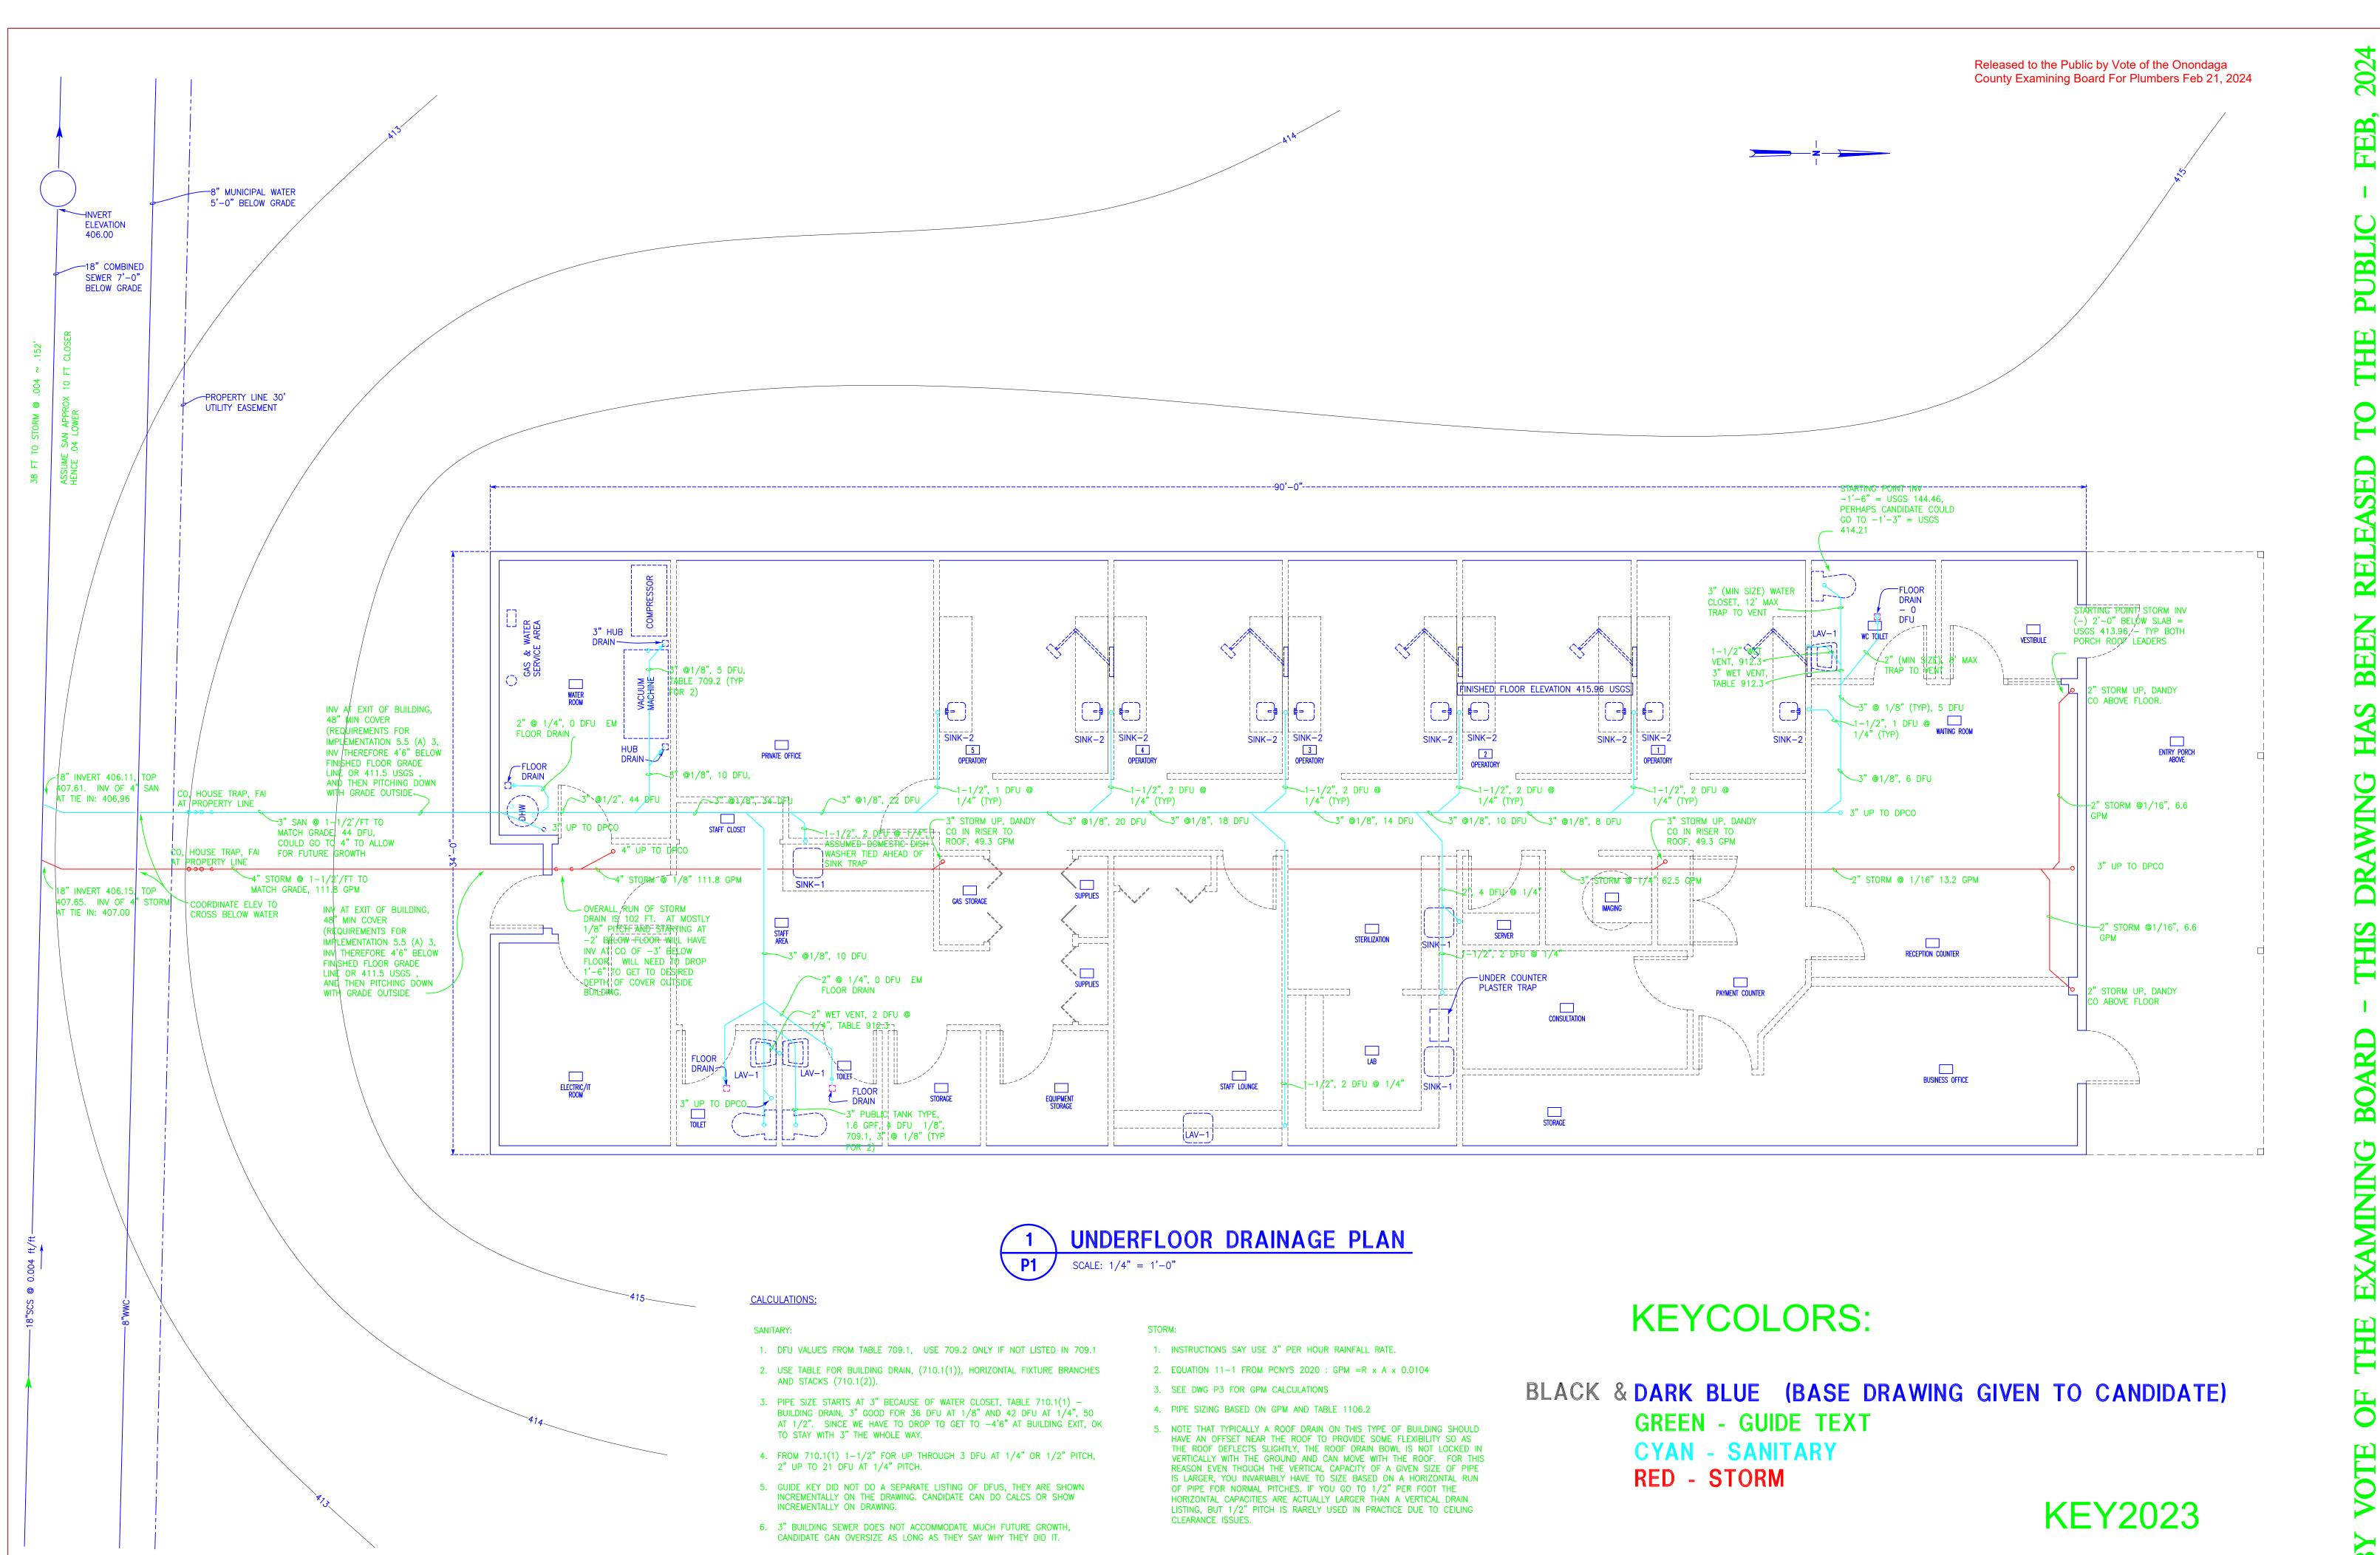

P2 SCALE: 1/4" = 1'-0"

PLUMBING FIXTURE SCHEDULE

SINGLE BOWL STAINLESS STEEL SINK - WITH GOOSENECK SPOUT

HANDICAP BATHROOM SINK - CHINA - SINGLE LEVER

1.28 GPF HANDICAPPED FLUSH TANK WATER CLOSET

PATIENT SERVICE UNIT

DESIGNATION DESCRIPTION

CONNECTIONS SIZES
CW HW W

1/2" 1/2" 1-1/2"

1/2" 1/2" 1-1/4"

1/2" 1/2" 1-1/2"

1/2" -

SIDE 2 1-1/4/10 - 10FU 1.5 POBLIC WE TAPLE 1.5 6.5 11.5 GP-135 E 103.3 2.25 22.5 14 PIGE @SFT/SEE GD3.3 G000 TO 145Pm Size 2 (LAV , SGAL) 12.00 1" PIPE COLO 13.75 P-প.∞ 4 MORE 15.5 12 157 CO.00 17.75 11.25 SOBTOTAL 29.00 764 AP 4.91 6.75 6.15 3 MORE 21.590- 00-0 1700 114 24,50 35.00 4,50 20.19/2 1107 4.50 ZHORE 1200 9.00 23:392 \$00 00.P 2540- COLD 4 MORE 30,50 38.00 2 Paperic WC TAMPIL 2 Public CAD 110°

## **CALCULATIONS:**

SECTION 1106.2.1, EQUATION 11-1  $GPM = R \times A \times 0.104$ R IS 3 INCHES PER HOUR PER DRAWING INSTRUCTIONS

ROOF 1 (SOUTH)  $34' \times 45' + 55' \times 2' \times 50\%$  (DIAGONAL PARAPET) = 1530 + 55 = 1580 SQ FT.  $GPM = 1580 \times 3 \times 0.0104 = 49.3 GPM.$ DRAIN SHOULD HAVE OFFSET AT ROOF CONNECTION AND THEREFORE HORIZONTAL RUN, TABLE 1106.2: 3" AT 1/8" OK (55 G)PM). (VERTICAL CAPACITY IS 87 GPM BUT NEED FLEXIBILITY AT ROOF CONNECTION.

ROOF 2 (NORTH) SAME SIZE AND REQUIREMENTS AS ROOF 1

ROOF 3 (PORCH WEST)  $10' \times 17' + 17' \times 5' \times 50\%$  (VERTICAL WALL) = 170 + 42.5 = 212.5 SQ FT.  $GPM = 212.5 \times 3 \times 0.0104 = 6.63 GPM (ROUND TO 6.6)$ . ASSUME HORIZONTAL RUN. 2" OK DOWN TO 1/16", VERTICAL OK AT 34 GPM.

ROOF 4 (PORCH EAST) SAME SIZE AND REQUIREMENTS AS ROOF 3.

TOTAL ROOF LOAD 111.8 GPM. 4" AT 1/8" ALLOWABLE TO 115 GPM, 3" AT 1/2" IS 111 GPM SO JUST SHORT