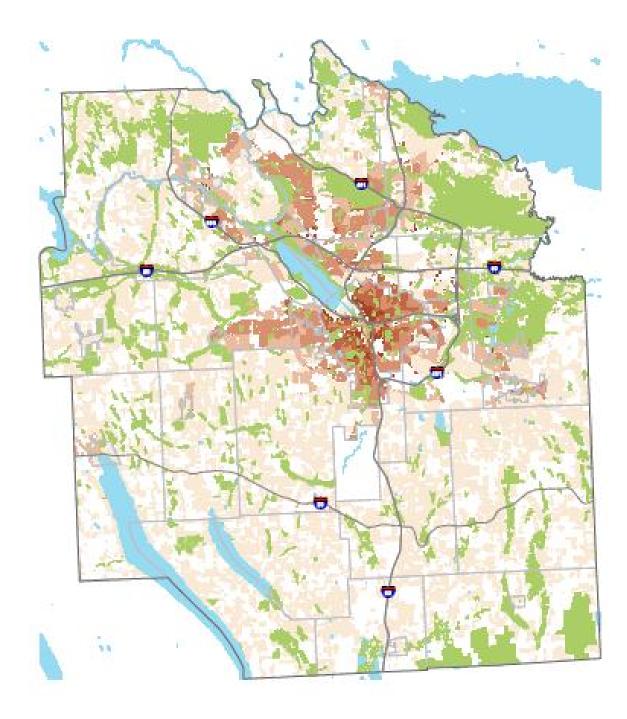

#### 2035 Future A

- □ TAZ Existing
- □ 2007 Population: 458,579

#### Population Future A