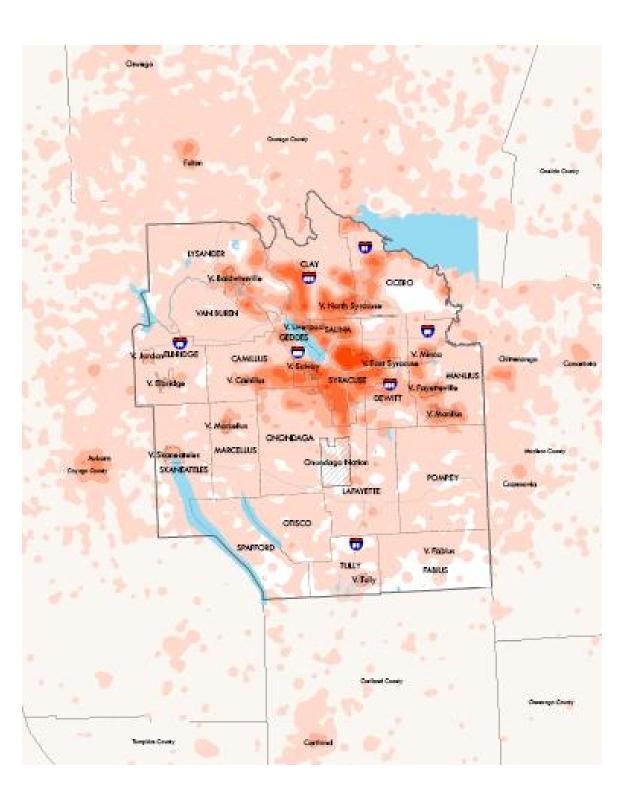

#### Employment 2007

## **Employment Distribution**

Rergman

| Area Type   | 2007  | Future A | Future B |
|-------------|-------|----------|----------|
| Dense Urban | 40.4% | 41.0%    | 42.1%    |
| Minor Urban | 7.8%  | 7.1%     | 7.1%     |
| Suburban    | 44.3% | 43.9%    | 43.1%    |
| Rural       | 7.6%  | 8.0%     | 7.7%     |