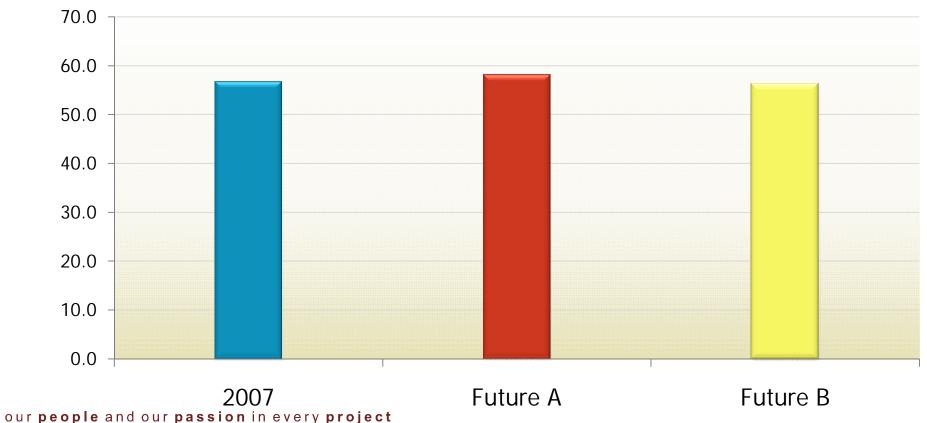

#### Onondaga Rate of Change

|                               | 2007    | Future A | Future B |
|-------------------------------|---------|----------|----------|
| Onondaga County<br>Population | 458,485 | 442,977  | 448,514  |
| Onondaga County<br>Employment | 252,455 | 279,246  | 279,301  |