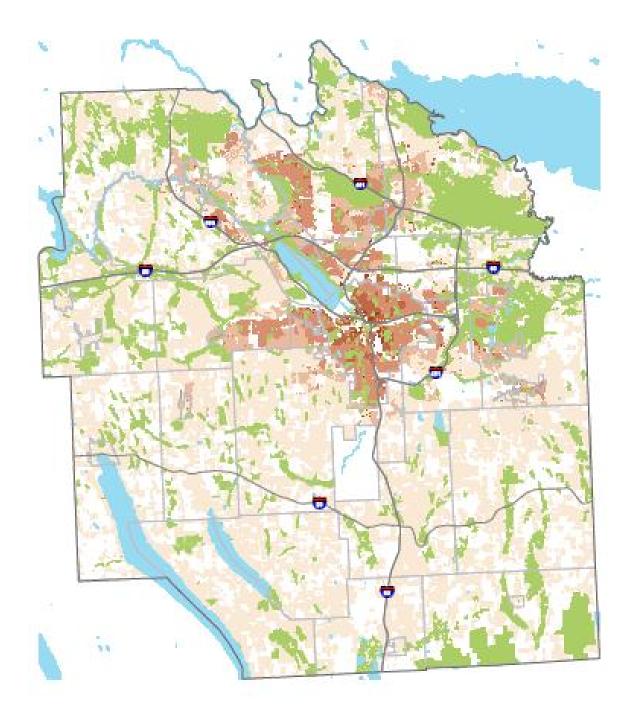

#### 2035 Future A

- □ TAZ 2035
- 2035 Population: 442,703

#### Population Future B

our people and our passion in every project

Population Density

R Bergmann