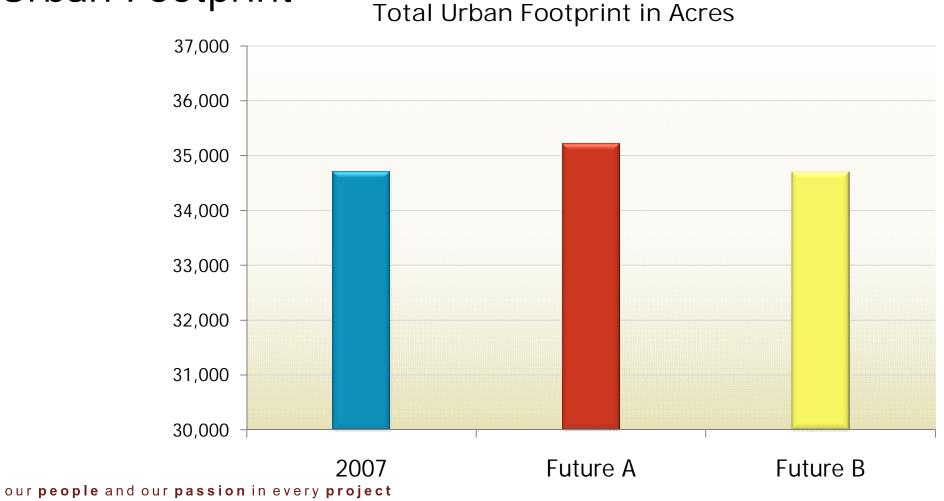

## Urban Footprint

Bergman

| Rural Land Consumption                                               | Future A | Future B |
|----------------------------------------------------------------------|----------|----------|
| Total Agricultural and Vacant<br>Rural Land                          | 143,104  | 143,104  |
| Total Land Used for Growth                                           | 17,751   | 191      |
| Percentage of Existing<br>Agricultural and Vacant<br>Rural Land Used | 12.4%    | 0.1%     |