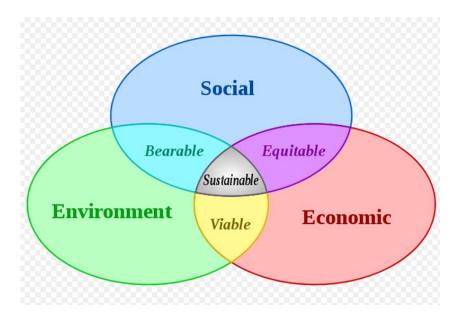

#### What is Sustainability?

- meet present needs without compromising the ability of future generations to meet their needs.
- equal consideration of social, environmental and economic benefits and impacts of our actions.
- creates and maintains the conditions under which humans and nature can exist in productive harmony, that permit fulfilling the social, economic and other requirements of present and future generations.