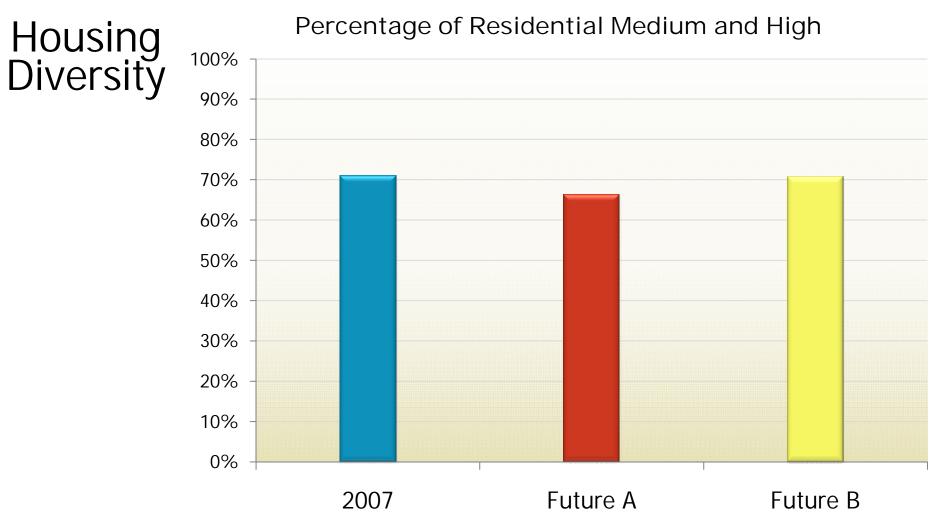

## **Employment Distribution**

Rergman

| Area Type   | 2007  | Future A | Future B |
|-------------|-------|----------|----------|
| Dense Urban | 40.4% | 41.0%    | 42.1%    |
| Minor Urban | 7.8%  | 7.1%     | 7.1%     |
| Suburban    | 44.3% | 43.9%    | 43.1%    |
| Rural       | 7.6%  | 8.0%     | 7.7%     |