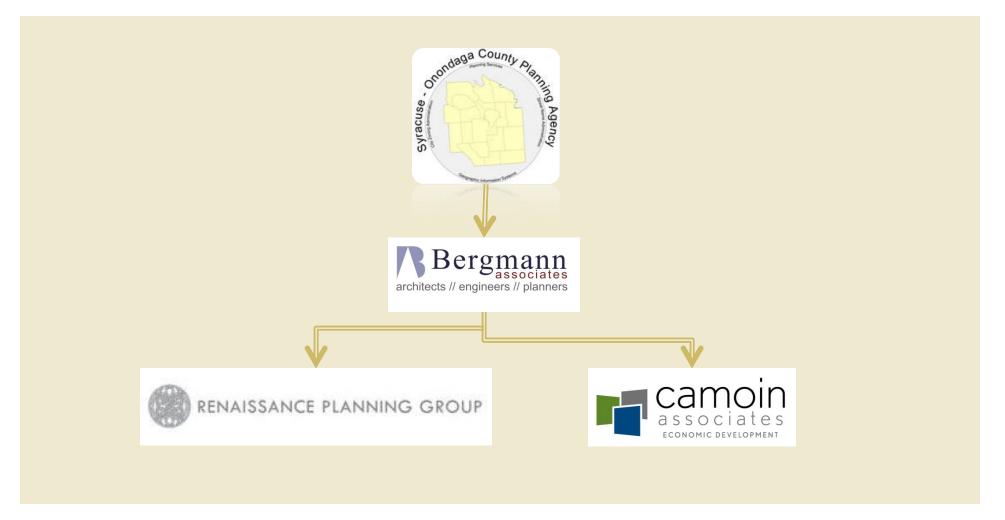

#### path for a sustainable future



#### Onondaga County Planning Federation

### Annual Planning Symposium





Joanie Mahoney County Executive *Onondaga County*  Don Jordan Director *Syracuse-Onondaga County Planning Agency* 





#### □ Agenda

- Understanding the Sustainable Development Plan
  - Project team
  - Process
  - What is 'sustainability'
  - Get Involved Open House Meetings and Website
- Development Scenario Review
  - What is scenario modeling & how will it be used
  - Key findings

• A Review of Sustainability & Fiscal Impacts

# Understanding the Sustainable Development Plan









#### Sustainable Development Plan

#### Bergmann Hengineers / planters

#### What is Sustainability?

- meet present needs without compromising the ability of future generations to meet their needs.
- equal consideration of social, environmental and economic benefits and impacts of our actions.
- creates and maintains the conditions under which humans and nature can exist in productive harmony, that permit fulfilling the social, economic and other requirements of present and future generations.





#### Sustainable Development Plan

#### Visioning Results: Environment

| Environment: Top 5 Comments                                                                                | Votes |
|---------------------------------------------------------------------------------------------------