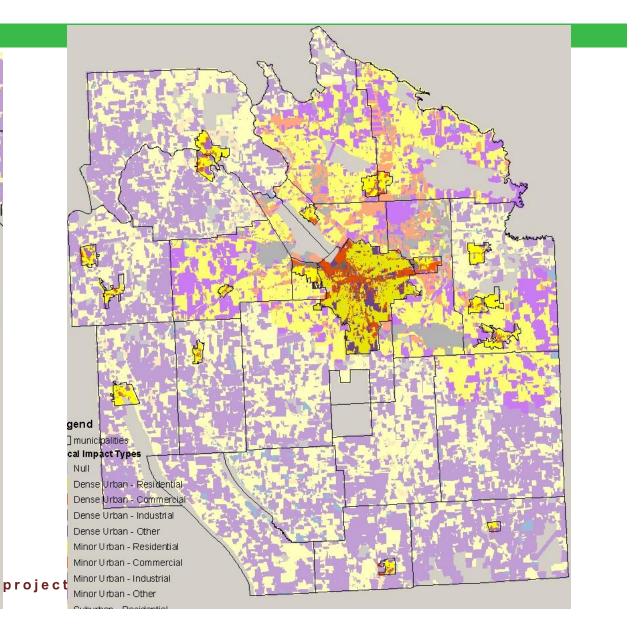

### Financial Impacts per Cell

| Archetypes/LU<br>Categories | Residential | Commercial | Industrial | Other    |
|-----------------------------|-------------|------------|------------|----------|
| Dense Urban                 | -\$737.83   | \$1,486.78 | \$967.73   | \$495.47 |
| Minor Urban                 | -\$343.18   | \$1,384.63 | \$204.77   | \$666.68 |
| Suburban                    | -\$734.61   | \$240.94   | \$97.39    | \$385.38 |
| Rural                       | -\$44.65    | \$63.68    | \$6.69     | \$5.81   |