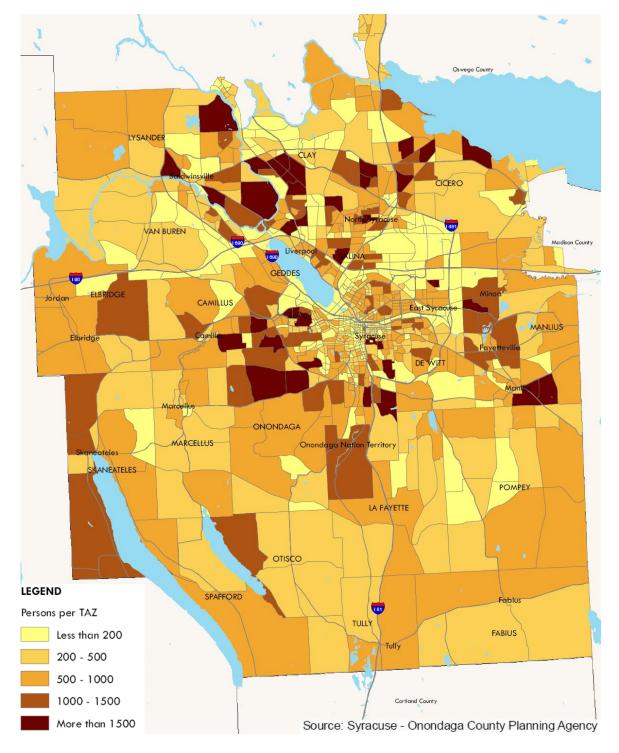

n Reduction** Markets and Governments Cost of Living Household Size Choice Participation Location Choice

# Scenarios Results



A Bergm

#### Onondaga Rate of Change

|                               | 2007    | Future A | Future B |
|-------------------------------|---------|----------|----------|
| Onondaga County<br>Population | 458,485 | 442,977  | 448,514  |
| Onondaga County<br>Employment | 252,455 | 279,246  | 279,301  |



**General Land Use** 

- Residential
- Commercial
- Other uses





**Public Services** 



LEGEND

Agricultural

Residential

Commercial

Industrial

Source: Syracuse - Onondaga County Planning Agency, Renaissance Planning Group



#### 2035 Future A

- □ TAZ Existing
- □ 2007 Population: 458,579





#### 2035 Future A

- □ TAZ 2035
- 2035 Population: 442,703





#### 2035 Future B

- Land Use Vision Map
  - **From the 2010** Development Guide

Mineral Resources

Conservation

Water Wetland







Source: Syracuse - Onondaga County Planning Agency, Renaissance Planning Group



#### **Results Overview**

Efficiency and Livability

- Proximity to Community Assets
- Population and Employment in Walkable Areas
- Access to Transit
- Regional Dynamics
  - **D** Jobs to Housing Balance
  - Vehicle Miles of Travel
- Energy and Greenhouse Gases







#### Population Future A





#### Population Future B







our people and our passion in every project

Population Density



R Bergmann





#### Employment 2007





#### Employment Future A





#### Employment Future B





## **Employment Distribution**

Rergman

| Area Type   | 2007  | Future A |