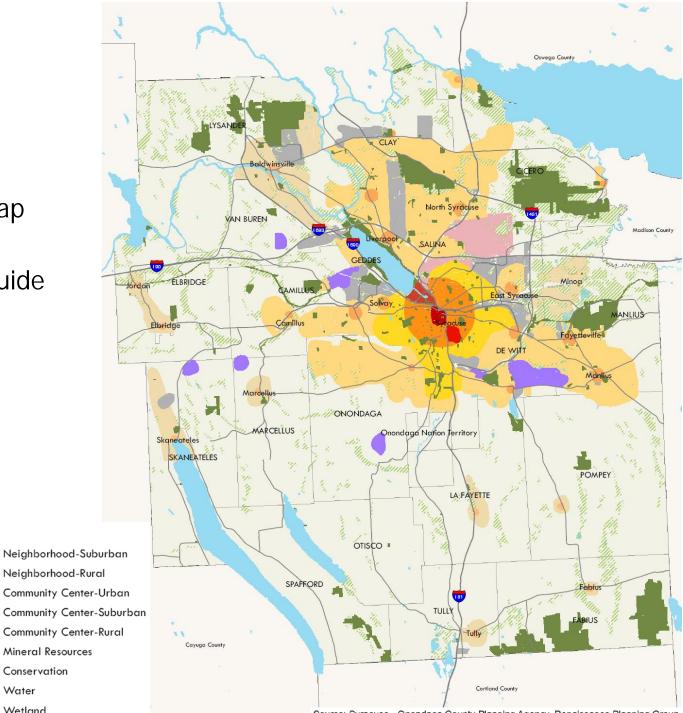

#### 2035 Future B

- Land Use Vision Map
  - **From the 2010** Development Guide

Mineral Resources

Conservation

Water Wetland

Source: Syracuse - Onondaga County Planning Agency, Renaissance Planning Group