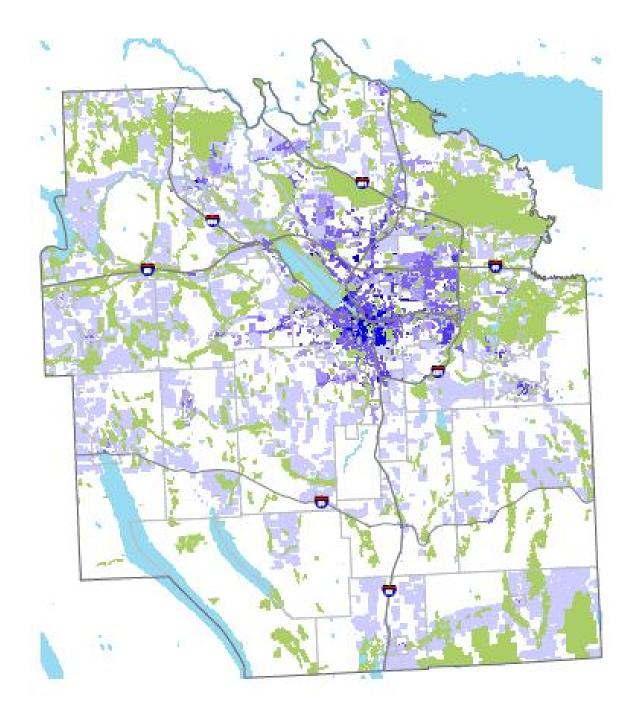

#### 2035 Future B

- Land Use Vision Map
  - **From the 2010** Development Guide

Mineral Resources

Conservation

Water Wetland

Source: Syracuse - Onondaga County Planning Agency, Renaissance Planning Group