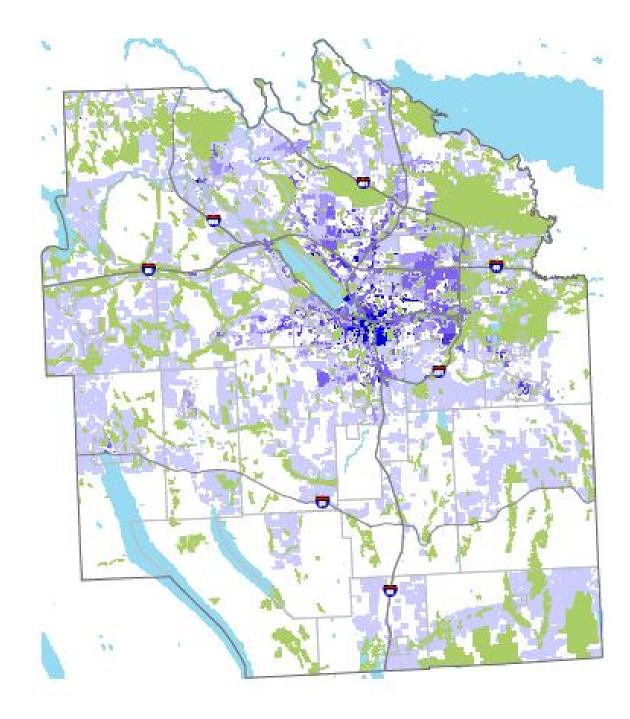

#### 2035 Future A

- □ TAZ Existing
- □ 2007 Population: 458,579

#### 2035 Future A

- □ TAZ 2035
- 2035 Population: 442,703