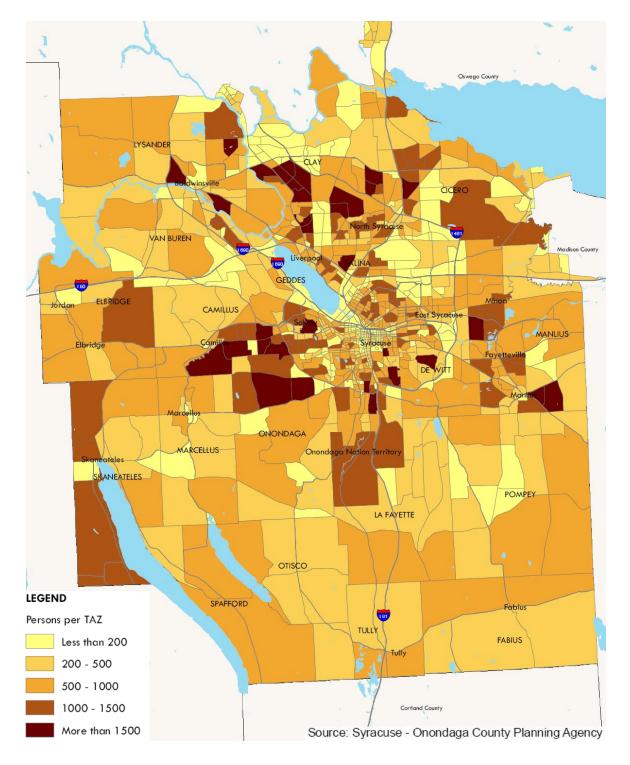

t Jobs to Housing Balance Increase in Fuel Efficiency **Congestion Reduction** Markets and Governments Cost of Living Household Size Choice Participation Location Choice

# Scenarios Results



A Bergm

#### Onondaga Rate of Change

|                               | 2007    | Future A | Future B |
|-------------------------------|---------|----------|----------|
| Onondaga County<br>Population | 458,485 | 442,977  | 448,514  |
| Onondaga County<br>Employment | 252,455 | 279,246  | 279,301  |



**General Land Use** 

- Residential
- Commercial
- Other uses





**Public Services** 



LEGEND

Agricultural

Residential

Commercial

Industrial

Source: Syracuse - Onondaga County Planning Agency, Renaissance Planning Group



#### 2035 Future A

- □ TAZ Existing
- □ 2007 Population: 458,579





#### 2035 Future A

- □ TAZ 2035
- 2035 Population: 442,703





#### 2035 Future B

- Land Use Vision Map
  - **From the 2010** Development Guide

Mineral Resources

Conservation

Water Wetland







Source: Syracuse - Onondaga County Planning Agency, Renaissance Planning Group



#### **Results Overview**

Efficiency and Livability

- Proximity to Community Assets
- Population and Employment in Walkable Areas
- Access to Transit
- Regional Dynamics
  - **D** Jobs to Housing Balance
  - Vehicle Miles of Travel
- Energy and Greenhouse Gases







#### Population Future A





#### Population Future B







our people and our passion in every project

Population Density



R Bergmann





#### Employment 2007





#### Employment Future A





#### Employment Future B





## **Emplo