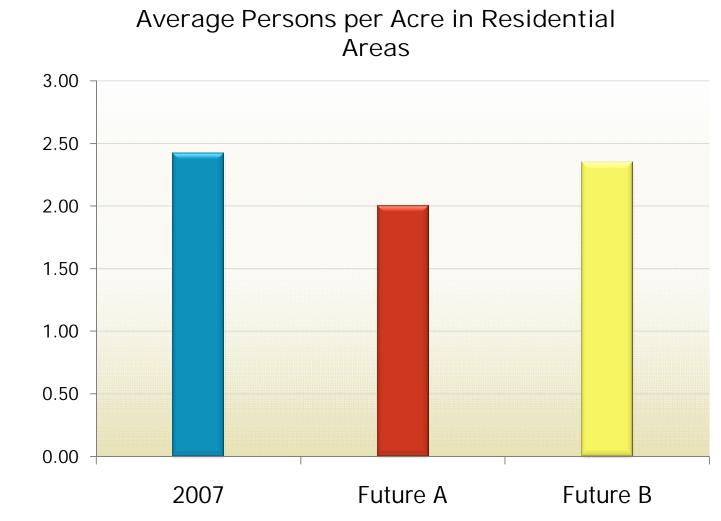

#### Onondaga Rate of Change

|                               | 2007    | Future A | Future B |
|-------------------------------|---------|----------|----------|
| Onondaga County<br>Population | 458,485 | 442,977  | 448,514  |
| Onondaga County<br>Employment | 252,455 | 279,246  | 279,301  |