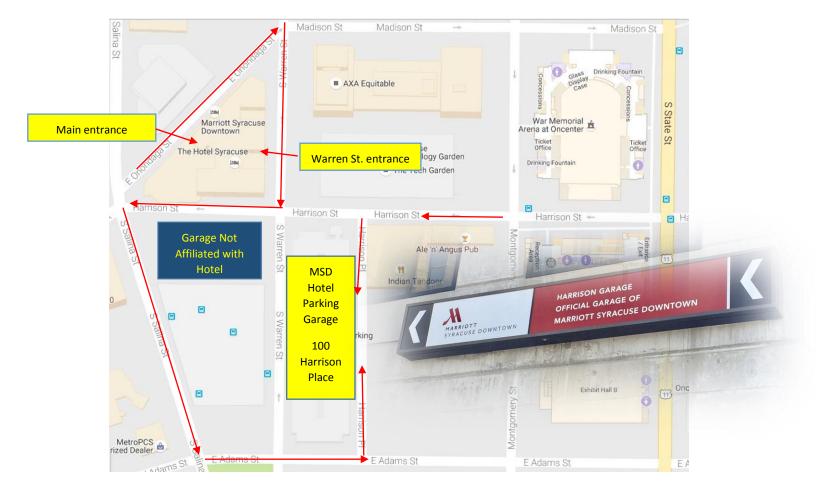

## **IMPORTANT:** PARKING GARAGE WITH SKYBRIDGE ATTACHED TO THE HOTEL <u>IS NOT</u> THE CORRECT HOTEL PARKING GARAGE

### Parking for the Marriott Syracuse Downtown Harrison Place Parking Garage Physical Address:

### 100 Harrison Place, Syracuse, NY 13202