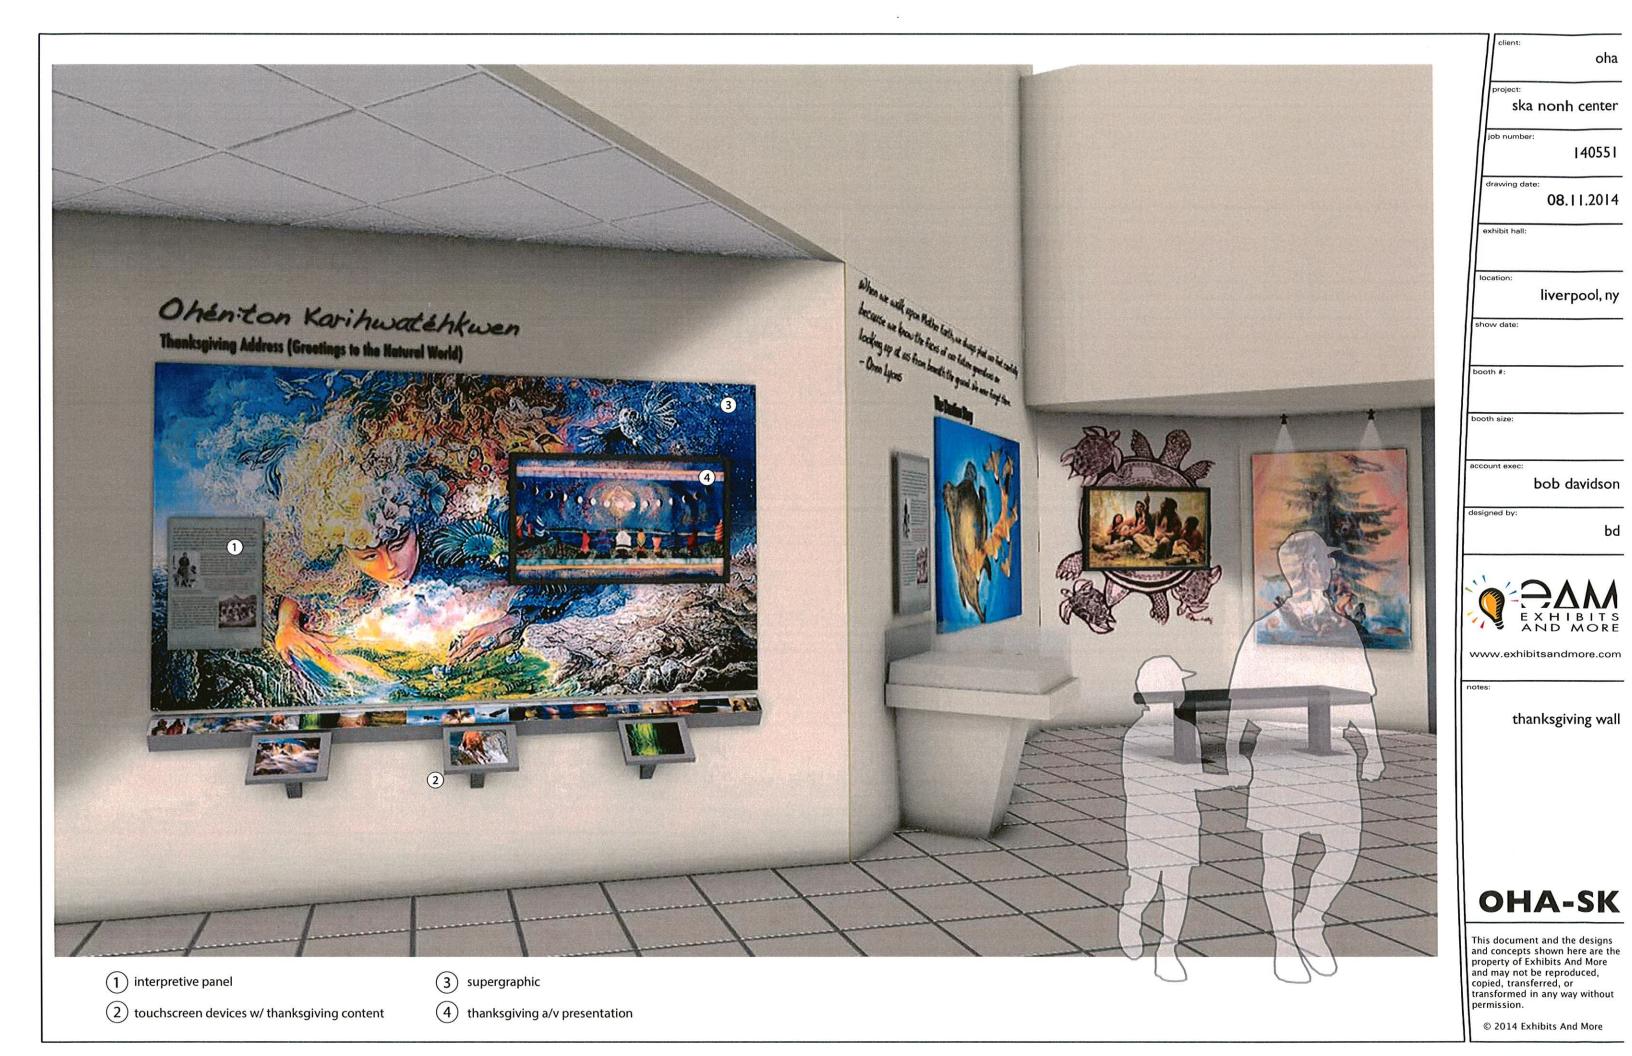

© 2014 Exhibits And More

| oha                                                                                                                                                                                                         |
|-------------------------------------------------------------------------------------------------------------------------------------------------------------------------------------------------------------|
| ska nonh center                                                                                                                                                                                             |
| job number:<br>140551                                                                                                                                                                                       |
| drawing date:<br>09.04.2014                                                                                                                                                                                 |
| exhibit hall:                                                                                                                                                                                               |
| location:<br>liverpool, ny                                                                                                                                                                                  |
| show date:                                                                                                                                                                                                  |
| booth #:                                                                                                                                                                                                    |
| booth size:                                                                                                                                                                                                 |
| account exec:<br>bob davidson                                                                                                                                                                               |
| designed by:<br>bd                                                                                                                                                                                          |
| EXHIBITS<br>AND MORE                                                                                                                                                                                        |
| notes:                                                                                                                                                                                                      |
| contributions gallery                                                                                                                                                                                       |
| OHA-SK                                                                                                                                                                                                      |
| This document and the designs<br>and concepts shown here are the<br>property of Exhibits And More<br>and may not be reproduced,<br>copied, transferred, or<br>transformed in any way without<br>permission. |