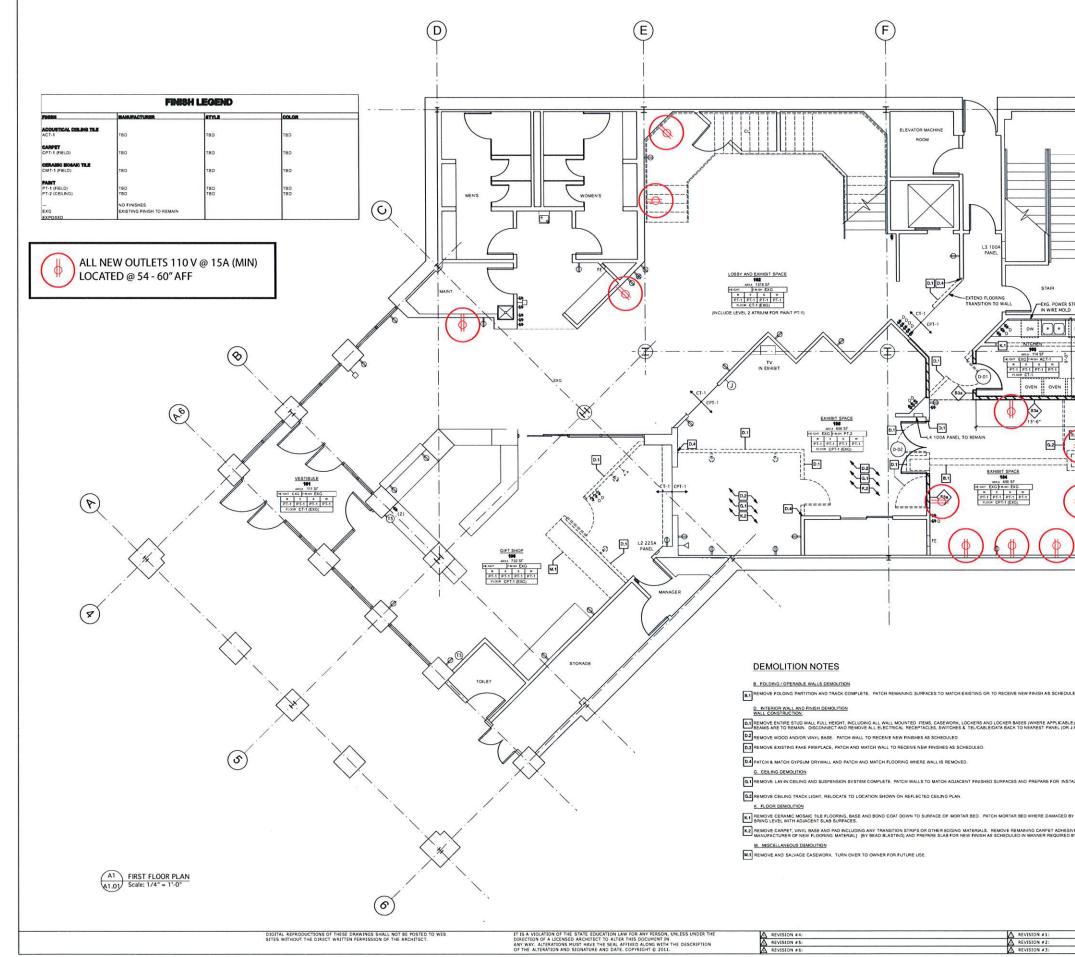

9.9.14 Planning & Economic Development Committee Attachment A

|                                                                                                                                  |   | <pre> king + kinc ARCHITECTS </pre>                                                                                                     |
|----------------------------------------------------------------------------------------------------------------------------------|---|-----------------------------------------------------------------------------------------------------------------------------------------|
|                                                                                                                                  |   | SKA-NONH CENTER EXHIBIT<br>FOR ONONDAGA HISTORICAL ASSOCIATION<br>6680 ONONDAGA LAKE PARKWAY<br>LIVERPOOL, NY                           |
| 3                                                                                                                                | в | FOR ONOND<br>6680 ONONDAG<br>LIVERPOOL, NY                                                                                              |
| ID.<br>L DOORS, AND WINDOWS COMPLETE. EXISTING COLUMNS AND<br>BOX IF DWSY CHAINED).                                              |   |                                                                                                                                         |
| TILE REMOVAL AND FILL AND FLASH PATCH AS NECESSARY TO<br>E INTH SOLVENT ACCEPTABLE TO ARCHITECT AND<br>IN EW PINGH MANUFACTURER. | A | DATE: 8/15/14 PROGRESS PRINT NOT FOR CONSTRUCTION DRAWN BY: tcP REVIEWED BY: DRAWING SCALE: 1/4" - 1"0" DRAWING TITLE: FIRST FLOOR PLAN |
|                                                                                                                                  |   | A1.01                                                                                                                                   |