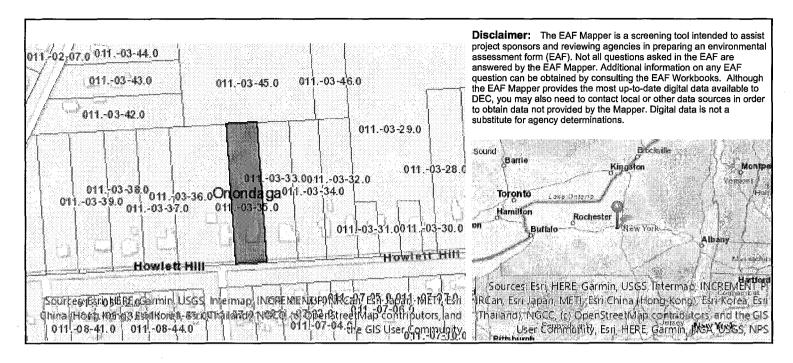

#### 3. COMMUNITY DEVELOPMENT:

a. Authorizing the Acceptance and Sale of Real Property Located at 3309 Howlett Hill Road in the Town of Onondaga (*Sponsored by Mr. Burtis*)

## AUTHORIZING THE ACCEPTANCE AND SALE OF REAL PROPERTY LOCATED AT 3309 HOWLETT HILL ROAD IN THE TOWN OF ONONDAGA

WHEREAS, pursuant to Resolution No. 193-2020, Onondaga County acquired 3309 Howlett Hill Road, tax map no. 011.-03-35.0, (the "Property") by tax deed and transferred said parcel to the Onondaga County Housing Development Fund Company, established under Resolution No. 156-1992, for \$1.00, payment waived, in furtherance of its mission to develop low and moderate income housing; and

| Part 1 – Project and Sponsor Information                                                                                                                        |                                                                                                                                                                  |                      |  |
|-----------------------------------------------------------------------------------------------------------------------------------------------------------------|------------------------------------------------------------------------------------------------------------------------------------------------------------------|----------------------|--|
| Name of Action or Project:                                                                                                                                      |                                                                                                                                                                  |                      |  |
| Acquisition and Sale of 3309 Howlett Hill Rd                                                                                                                    |                                                                                                                                                                  |                      |  |
| Project Location (describe, and attach a location map):                                                                                                         |                                                                                                                                                                  |                      |  |
| 3309 Howlett Hill Rd. (01103-35.0) - Town of Onondaga                                                                                                           |                                                                                                                                                                  |                      |  |
| Brief Description of Proposed Action:                                                                                                                           |                                                                                                                                                                  |                      |  |
| acceptance of title to 3309 Howlett Hill Rd. from the Onondaga County Housing Development property to the highest responsible bidder upon public advertisement. | Fund Company and the subs                                                                                                                                        | sequent sale of such |  |
|                                                                                                                                                                 |                                                                                                                                                                  |                      |  |
|                                                                                                                                                                 |                                                                                                                                                                  |                      |  |
|                                                                                                                                                                 |                                                                                                                                                                  |                      |  |
|                                                                                                                                                                 |                                                                                                                                                                  |                      |  |
| Name of Applicant or Sponsor:                                                                                                                                   | Telephone: 315-435-2170                                                                                                                                          | )                    |  |
| Onondaga County, NY                                                                                                                                             | E-Mail: benjaminyaus@o                                                                                                                                           | ongov.net            |  |
| Address:                                                                                                                                                        | , , , , , , , ,                                                                                                                                                  | ?                    |  |
| 421 Montgomery St, 10th Floor                                                                                                                                   |                                                                                                                                                                  |                      |  |
| City/PO:                                                                                                                                                        | State:                                                                                                                                                           | Zip Code:            |  |
| Syracuse                                                                                                                                                        | NY                                                                                                                                                               | 13202                |  |
| 1. Does the proposed action only involve the legislative adoption of a plan, local administrative rule, or regulation?                                          | il law, ordinance,                                                                                                                                               | NO YES               |  |
| If Yes, attach a narrative description of the intent of the proposed action and the e                                                                           |                                                                                                                                                                  | at 🗸 🗀               |  |
|                                                                                                                                                                 | may be affected in the municipanty and proceed to 1 at 2. If no, continue to question 2.                                                                         |                      |  |
| If Yes, list agency(s) name and permit or approval:                                                                                                             | 2. Does the proposed action require a permit, approval or funding from any other government Agency?  NO YES  If Yes, list agency(s) name and permit or approval: |                      |  |
|                                                                                                                                                                 |                                                                                                                                                                  |                      |  |
| 3. a. Total acreage of the site of the proposed action?                                                                                                         | 1 acres                                                                                                                                                          |                      |  |
| b. Total acreage to be physically disturbed?0 acres c. Total acreage (project site and any contiguous properties) owned                                         |                                                                                                                                                                  |                      |  |
| or controlled by the applicant or project sponsor?0 acres                                                                                                       |                                                                                                                                                                  |                      |  |
| 4. Check all land uses that occur on, are adjoining or near the proposed action:                                                                                |                                                                                                                                                                  |                      |  |
|                                                                                                                                                                 | al 🔽 Residential (subur                                                                                                                                          | ·han)                |  |
| Forest Agriculture Aquatic Other(Spe                                                                                                                            | •                                                                                                                                                                | · Curry              |  |
|                                                                                                                                                                 | ony j.                                                                                                                                                           |                      |  |
| Parkland                                                                                                                                                        |                                                                                                                                                                  |                      |  |