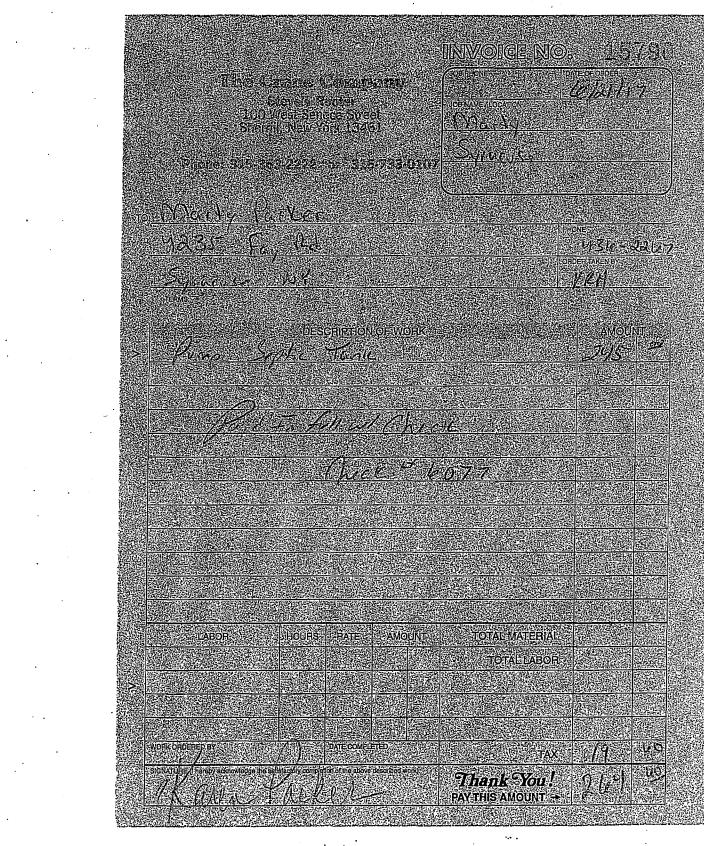

| AFFIDAVIT                                                                                                                                      |                           |
|------------------------------------------------------------------------------------------------------------------------------------------------|---------------------------|
| STATE OF NEW YORK )                                                                                                                            |                           |
| ) ss.:<br>COUNTY OF ONONDAGA                                                                                                                   | · · ·                     |
| I, MAPTIN PARKER<br>duly sworn, deposes and says:                                                                                              | _, ("Affiant") being      |
| 1.) I am the owner of the property identified as:<br>SWIS: 314200<br>Municipality: TOWN of ONMORFO<br>Tax ID: 004 01-32.0<br>Property Address: |                           |
| <ul> <li>2.) The above-listed property is <u>not connected</u> to the public sewer system a system.</li> </ul>                                 | nd is on a private septic |

3.) Attached hereto are the most recent maintenance records of such system and/or documentation that provides proof of the private septic system for the above referenced property.

Under penalty of perjury, I hereby declare and affirm that the above statements are, to the best of my knowledge, true and correct.

Signature

Signed (Affiant Signature)

Date

On the 1 the day of 0 the day o

Notary Public

ELIZABETH WARE Notary Public, State of New York Qualified in Onondaga County, No. 01WA0021584 My Commission Expires 21312-0