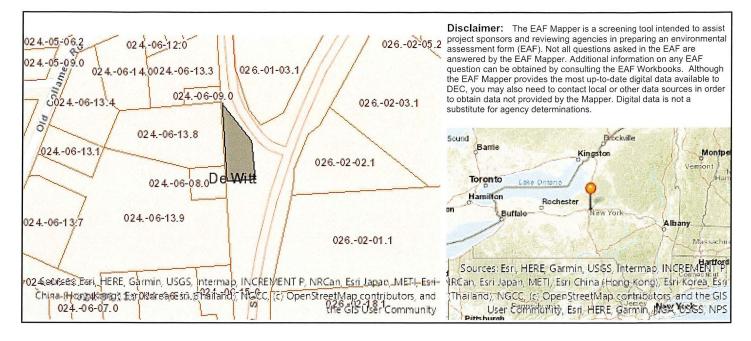

#### Part 1 - Project and Sponsor Information

Name of Action or Project:

Sale of surplus County highway property

Project Location (describe, and attach a location map):

6745-6751 Kinne Street, Dewitt, NY

Brief Description of Proposed Action:

The County of Onondaga is proposing to sell approximatley 5,831 sq ft of surplus County highway property in the Town of Dewitt, identified as a portion of the Kinne Street ROW in the vicinity of 6741-6751 Kinne Street, a County road, as shown on the attached Map. The proposed action involves only the transfer of surplus County highway property to the adjoining owner for use thereof. As such, the County issues this negative declaration for purposes of Article 8 of the Environmental Conservation Law because the sale of the property is an Unlisted Action which will not reuslt in any significant adverse environmental impacts.