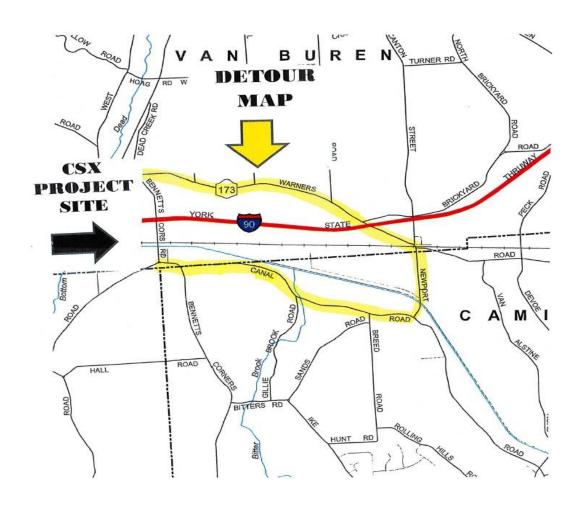

## BENNETT'S CORNERS ROAD (FROM WARNERS RD TO CANAL RD) TO CLOSE CSX RAILROADS TO REPAIR RAILWAY

CSX Railroads will be repairing the railway on Bennett's Corners Road. Bennett's Corners Road will be closed from Warners Road to Canal Road beginning Sunday, October 25 through Sunday, November 1, 2020. Please follow detour signs.