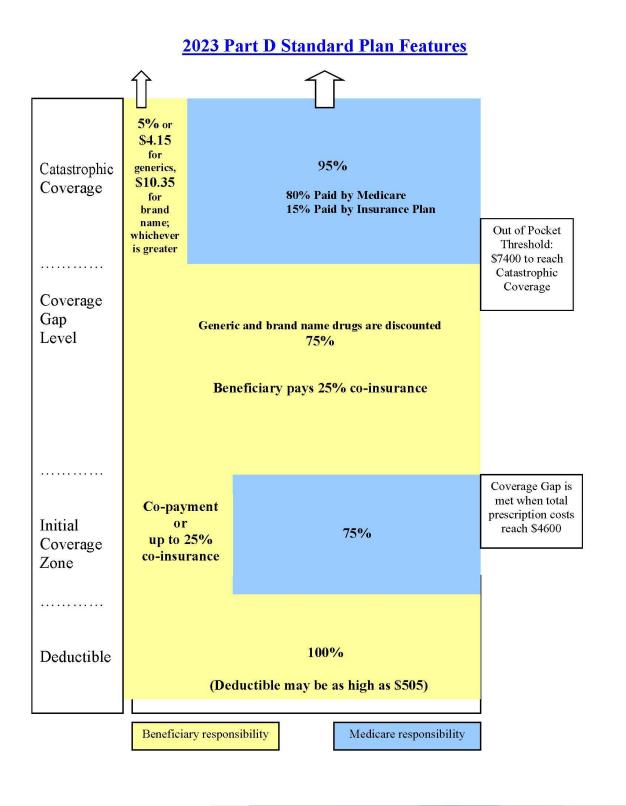

Anti-retrovirals

- Anticancer
- Immunosuppressants

Some groups of medications are excluded from Medicare Part D plans:

- Most prescription vitamins and minerals (with the exception of prenatal vitamins and fluoride preparations)
- Prescription drugs used for anorexia, weight loss or weight gain; fertility; cosmetic purposes or hair growth; relief of symptoms of colds

If you have drug coverage that is equal to or better than Medicare Part D, you have "creditable coverage" and will not need to enroll in Part D. Your employer/former employer or insurance company will let you know. You should get written proof of this and keep it in case you need it in the future. <u>ALWAYS</u> check with your employer/retiree plan before you enroll in a Part D plan so as not to jeopardize your coverage!



Onondaga County DALTCS (315) 435-2362 Revised- 06/2023

## **Other Prescription Resources**

- Generic Drugs
- Tier Exception
- Preferred Pharmacies
- Mail Order
- EPIC
  - New York State's prescription benefitEligibility:
    - NYS Resident
    - Age 65 or older
    - Meet Income Guidelines (based on previous year's income)
      - \$75,000 for an individual; \$100,000 for a couple
  - •Works with Medicare prescription drug plans

•Payer of last resort; may help with premium cost as well as prescription costs

- Extra Help Low Income Subsidy
  - oReduces cost of Part D premium and copayments
    - (\$4.15 / \$10.35 for 2023)
  - Low Income Subsidy is through the Social Security Administration
     Individual Income- \$1,843; Resources-\$16,660 (includes burial)

exclusion)

- Couple Inc